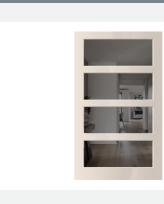

## Entry door

920mm wide feature entry door in paint-grade finish with clear glazing.