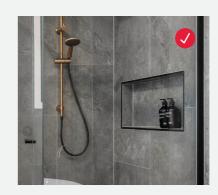

## Ducted Reverse Cycle Air Conditioning

Lights

+

20 LED downlights to 20 additional light points.

Shower

Tiled niche to Master ensuite shower compartment.

ELEVATE VICTORIA