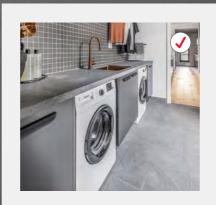

# Floor & Skirting Tiles

Porcelain floor and skirting tiles to Laundry, Powder, Bathroom and Ensuite(s).

All images are for illustration purposes only and may contain upgrades not included.