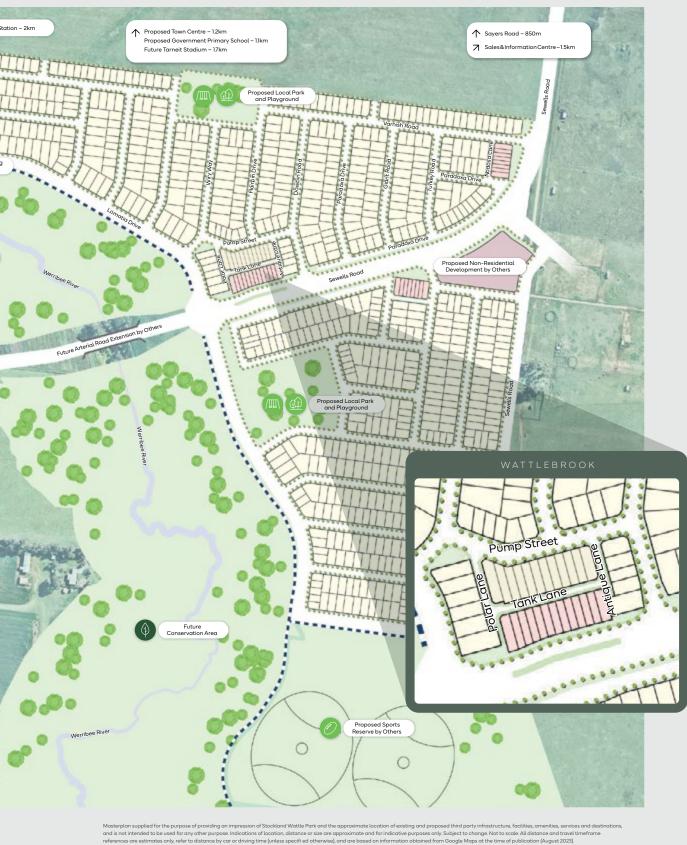

### Shopping and Convenience at Your Doorstep

Wattle Park puts retail therapy and everyday essentials within easy reach. With five established shopping centres just 8km away and a proposed local town centre only 1.2km from home, you'll never have to go far to find what you need.

### Education Made Easy for Families

Families at Wattle Park are set for success, with plans for a government primary school just 1.1km away. From early learning centres to renowned schools like Good News Lutheran College P-12 and Davis Creek Primary, quality education options are all close to home.

### Nature and Relaxation at its Best

Enjoy the great outdoors at Wattle Park, where local parks, walking trails, and green spaces invite you to unwind. Whether it's jogging by the river, walking your dog, or catching up with loved ones, this is a community where relaxation and nature come together.

### TOWNHOMES ------ WATTLE PARK