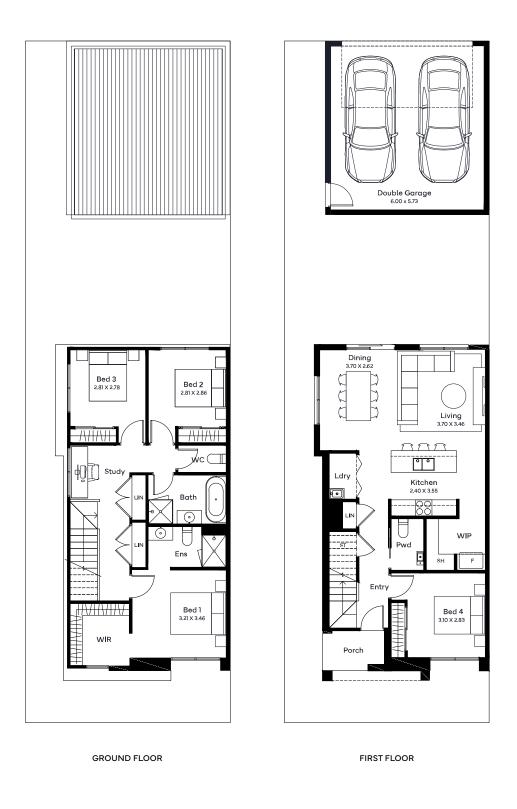

# Mills 19

≅ 4 ♀ 1 ♀ 2 ♀ 2 ♀ 1 ♀ 2

Land Size

150m<sup>2</sup> 6m (W) x 25m (L)

### **Room Sizes**

| Bedroom 1 | 3.21 x 3.46 |
|-----------|-------------|
| Bedroom 2 | 2.81 x 2.86 |
| Bedroom 3 | 2.81 x 2.78 |
| Bedroom 4 | 3.10 x 2.83 |
| Living    | 3.70 x 3.46 |
| Dining    | 3.70 x 2.62 |
| Kitchen   | 2.40 x 3.55 |
| Garage    | 6.00 x 5.64 |

### Specifications

| Ground floor        |          | 69.40m2              |
|---------------------|----------|----------------------|
| First floor         |          | 68.25m <sup>2</sup>  |
| Garage              |          | 38.30 m²             |
| Total internal area |          | 175.95m <sup>2</sup> |
| Total external area |          | 3.15m <sup>2</sup>   |
| Total               | 179.10m² | 19.28sq              |