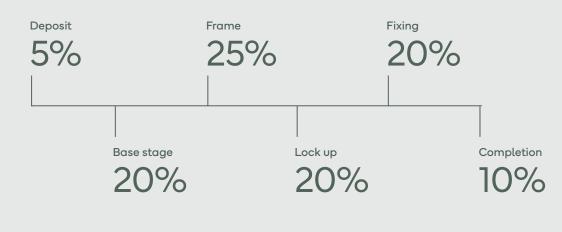

### 4 Construction stages\*

Base stage Slab and footings go down.

### Frame stage

See your dream home take shape with your internal and external walls and roof trusses complete.

#### Lock up

This is where you'll see all your roofing & external walls complete plus windows & exterior doors installed.

#### Fixing

Your home is in the final stretch with interiors, doors, kitchens & bathrooms complete!

### Completion All your flooring is complete. Certificate of occupancy is issued.

### Payments

All progress payments are per Housing Industry Association (HIA) payment schedule listed in HIA contract.

SIMONDS

Scan for more information visit simonds.com.au

^T&Cs apply and exclusions apply. Speak to a Sales Professional for specific lot details. See <u>website</u> for full T&Cs. All images are for illustration purposes only. Simonds Homes Victoria Pty Ltd ACN:050 197 610 - CDB-U 49491 | 5214763738