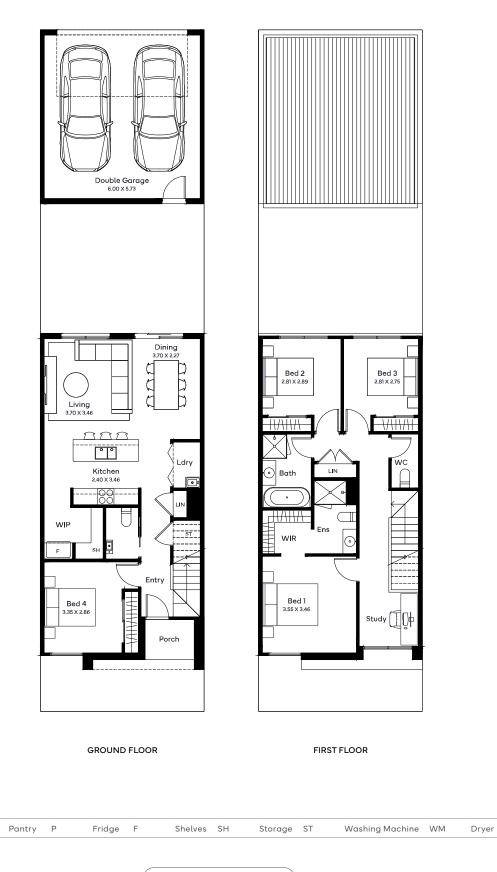

## Mills 19

#### 

Land Size 150m<sup>2</sup> 6m (W) x 25m (L)

### **Room Sizes**

| Bedroom 1 | 3.55 x 3.46 |
|-----------|-------------|
| Bedroom 2 | 2.81 x 2.89 |
| Bedroom 3 | 2.81 x 2.75 |
| Bedroom 4 | 3.35 x 2.86 |
| Living    | 3.70 x 3.46 |
| Dining    | 3.70 x 2.27 |
| Kitchen   | 2.40 x 3.46 |
| Garage    | 6.00 x 5.73 |

### Specifications

| Ground floor        |          | 67.80m2             |
|---------------------|----------|---------------------|
| First floor         |          | 69.70 m²            |
| Garage              |          | 38.30 m²            |
| Total internal area |          | 175.80 m²           |
| Total external area |          | 2.65 m <sup>2</sup> |
| Total               | 178.45m² | 19.21sq             |

Standard floorplan shown

All floorplans are for illustrative purposes only and may not represent the final product. Final design may differ to meet developer, NCC and other compliance requirements. Specifications and room sizes may differ based on selected facade. DR

Legend

Linen

L