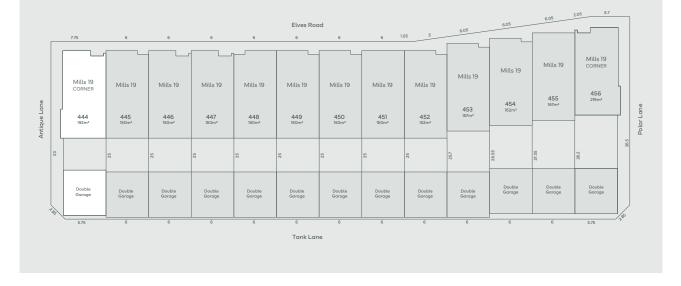

# Mills 19

≅ 4 ♀ 1 ♀ 2 ♀ 2 ♀ 1 ♀ 2

Land Size

150m<sup>2</sup> 6m (W) x 25m (L)

## Mills 19

#### 

Land Size 150m<sup>2</sup> 6m (W) x 25m (L)