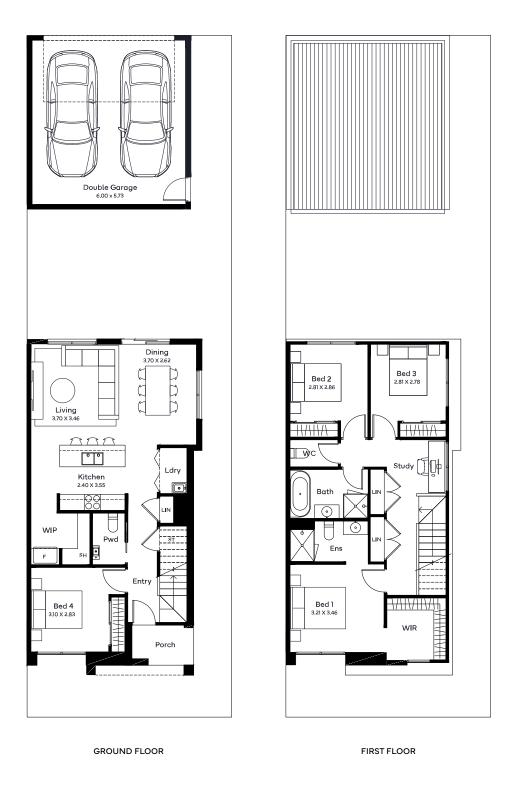

## Mills 19

#### 

Land Size 150m<sup>2</sup> 6m (W) x 25m (L)

### **Room Sizes**

| Bedroom 1 | 3.55 x 3.46 |
|-----------|-------------|
| Bedroom 2 | 2.81 x 2.89 |
| Bedroom 3 | 2.81 x 2.75 |
| Bedroom 4 | 3.35 x 2.86 |
| Living    | 3.70 x 3.46 |
| Dining    | 3.70 x 2.27 |
| Kitchen   | 2.40 x 3.46 |
| Garage    | 6.00 x 5.73 |

### Specifications

| Ground floor        |          | 67.80m2             |
|---------------------|----------|---------------------|
| First floor         |          | 69.70 m²            |
| Garage              |          | 38.30 m²            |
| Total internal area |          | 175.80 m²           |
| Total external area |          | 2.65 m <sup>2</sup> |
| Total               | 178.45m² | 19.21sq             |

Standard floorplan shown

All floorplans are for illustrative purposes only and may not represent the final product. Final design may differ to meet developer, NCC and other compliance requirements. Specifications and room sizes may differ based on selected facade. DR

Legend

Linen

L