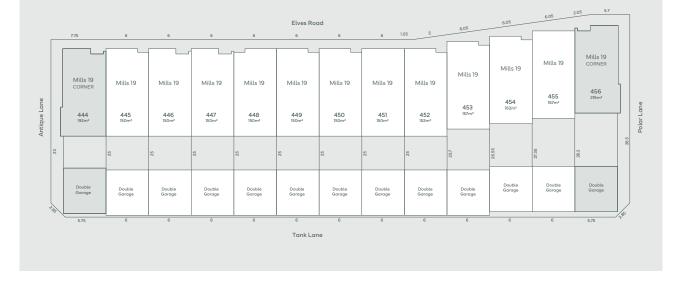

# DOUBLE STOREY

# Mills 19

≅ 4 ♀ 1 ♀ 2 ♀ 2 ♀ 1 ♀ 2

Land Size

150m<sup>2</sup> 6m (W) x 25m (L)

### **Room Sizes**

| Bedroom 1 | 3.21 x 3.46 |
|-----------|-------------|
| Bedroom 2 | 2.81 x 2.86 |
| Bedroom 3 | 2.81 x 2.78 |
| Bedroom 4 | 3.10 x 2.83 |
| Living    | 3.70 x 3.46 |
| Dining    | 3.70 x 2.62 |
| Kitchen   | 2.40 x 3.55 |
| Garage    | 6.00 x 5.64 |

### Specifications

| Ground floor        |          | 69.40m2              |
|---------------------|----------|----------------------|
| First floor         |          | 68.25m <sup>2</sup>  |
| Garage              |          | 38.30 m²             |
| Total internal area |          | 175.95m <sup>2</sup> |
| Total external area |          | 3.15m <sup>2</sup>   |
| Total               | 179.10m² | 19.28sq              |