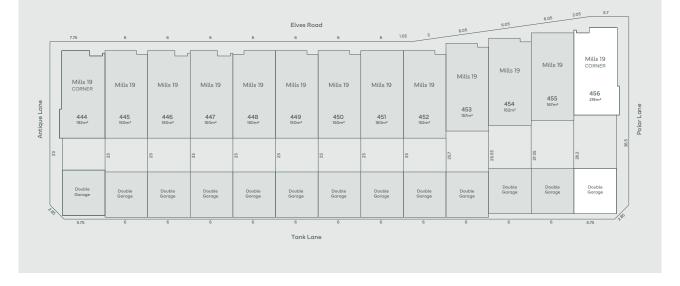

# DOUBLE STOREY

# Mills 19

≅ 4 ♀ 1 ♀ 2 ♀ 2 ♀ 1 ♀ 2

Land Size

150m<sup>2</sup> 6m (W) x 25m (L)

### **Room Sizes**

| Bedroom 1 | 3.21 x 3.46 |
|-----------|-------------|
| Bedroom 2 | 2.81 x 2.86 |
| Bedroom 3 | 2.81 x 2.78 |
| Bedroom 4 | 3.10 x 2.83 |
| Living    | 3.70 x 3.46 |
| Dining    | 3.70 x 2.62 |
| Kitchen   | 2.40 x 3.55 |
| Garage    | 6.00 x 5.64 |

### Specifications

| Ground floor        |          | 69.40m2              |
|---------------------|----------|----------------------|
| First floor         |          | 68.25m <sup>2</sup>  |
| Garage              |          | 38.30 m²             |
| Total internal area |          | 175.95m <sup>2</sup> |
| Total external area |          | 3.15m <sup>2</sup>   |
| Total               | 179.10m² | 19.28sq              |